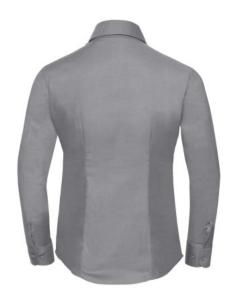

### RUSSELL EASY CARE OXFORD WOMEN'S LONG SLEEVE SHIRT

## **Specification**

RUSSELL Women's Long Sleeve Shirt EASY CARE OXFORD.Ideal choice for corporate wear because everyone looks good. Classical collar with or without buttons, two buttons on cuff. 70% Cotton / 30% Oxford polyester, 130/135 g / m2. Wash at 40 degrees. EASY CARE - dries quickly, easy to iron Silver 5XL