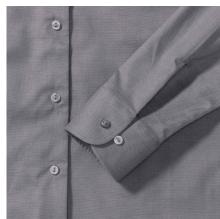

## **Specification**

RUSSELL Women's Long Sleeve Shirt EASY CARE OXFORD.Ideal choice for corporate wear because everyone looks good. Classical collar with or without buttons, two buttons on cuff. 70% Cotton / 30% Oxford polyester, 130/135 g / m2. Wash at 40 degrees. EASY CARE - dries quickly, easy to iron Silver 5XL