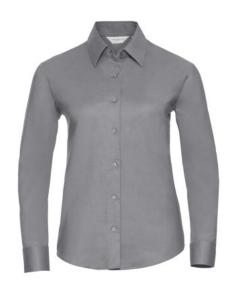

### RUSSELL EASY CARE OXFORD WOMEN'S LONG SLEEVE SHIRT

## **Specification**

RUSSELL Women's Long Sleeve Shirt EASY CARE OXFORD.Ideal choice for corporate wear because everyone looks good. Classical collar with or without buttons, two buttons on cuff. 70% Cotton / 30% Oxford polyester, 130/135 g / m2. Wash at 40 degrees. EASY CARE - dries quickly, easy to iron Silver 5XL