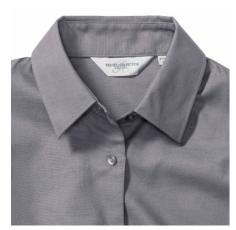

### RUSSELL EASY CARE OXFORD WOMEN'S LONG SLEEVE SHIRT

## **Specification**

RUSSELL Women's Long Sleeve Shirt EASY CARE OXFORD.Ideal choice for corporate wear because everyone looks good. Classical collar with or without buttons, two buttons on cuff. 70% Cotton / 30% Oxford polyester, 130/135 g / m2. Wash at 40 degrees. EASY CARE - dries quickly, easy to iron Silver 5XL